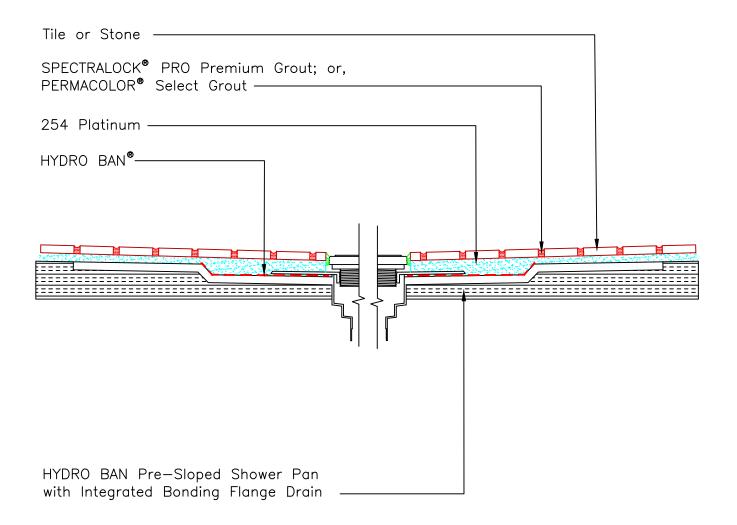

## Drawing No. ES-WP316 HYDRO BAN Shower Pan with Integrated Bonding Flange Drain

AS A PROFESSIONAL COURTESY, LATICRETE OFFERS TECHNICAL SERVICES FREE OF CHARGE. THE USER MAINTAINS ALL RESPONSIBILITY FOR VERIFYING THE APPLICABILITY AND SUITABILITY OF THE TECHNICAL SERVICE OR INFORMATION PROVIDED. Revision Date: 12/15 Scale: N.T.S.